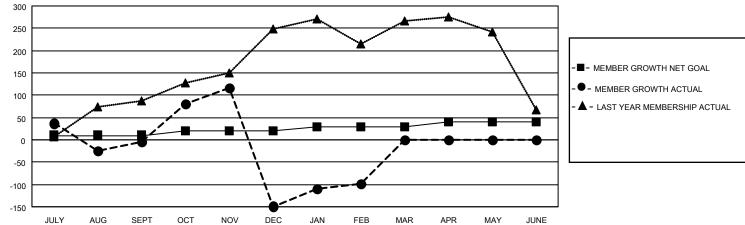

## LOCATION REP OF BANGLADESH

District 315B4

Results as of: 2/28/2022

| Clubs                 |               |           |               | Members               |                        |                         |                                                    |
|-----------------------|---------------|-----------|---------------|-----------------------|------------------------|-------------------------|----------------------------------------------------|
| RESULTS FOR 2021-2022 |               |           |               | RESULTS FOR 2021-2022 |                        |                         |                                                    |
| QUARTER               | NEW CLUB GOAL | NEW CLUBS | DROPPED CLUBS | QUARTER MEM           | BER GROWTH NET<br>GOAL | MEMBER GROWTH<br>ACTUAL | DROPPED<br>MEMBERS ACTUAL<br>(including transfers) |
| JULY/AUG/SEPT         | 3             | 2         | 7             | JULY/AUG/SEPT         | 10                     | 149                     | 142                                                |
| OCT/NOV/DEC           | 3             | 1         | 8             | OCT/NOV/DEC           | 10                     | 151                     | 296                                                |
| JAN/FEB/MAR           | 1             | 0         | 1             | JAN/FEB/MAR           | 10                     | 82                      | 30                                                 |
| APR/MAY/JUNE          | 1             | 0         | 0             | APR/MAY/JUNE          | 10                     | 0                       | 0                                                  |