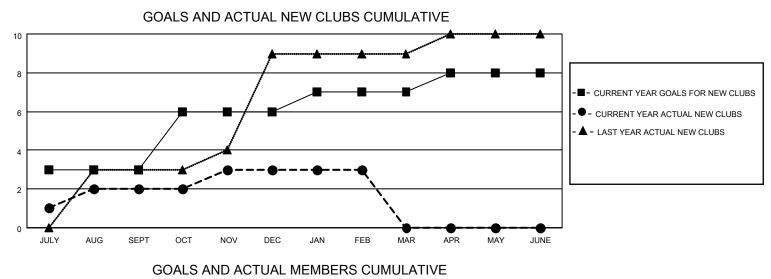

## LOCATION REP OF BANGLADESH

District 315B4

Results as of: 2/28/2022

| Clubs                 |               |           |               | Members               |                        |                         |                                                    |
|-----------------------|---------------|-----------|---------------|-----------------------|------------------------|-------------------------|----------------------------------------------------|
| RESULTS FOR 2021-2022 |               |           |               | RESULTS FOR 2021-2022 |                        |                         |                                                    |
| QUARTER               | NEW CLUB GOAL | NEW CLUBS | DROPPED CLUBS | QUARTER MEM           | BER GROWTH NET<br>GOAL | MEMBER GROWTH<br>ACTUAL | DROPPED<br>MEMBERS ACTUAL<br>(including transfers) |
| JULY/AUG/SEPT         | 3             | 2         | 7             | JULY/AUG/SEPT         | 10                     | 149                     | 142                                                |
| OCT/NOV/DEC           | 3             | 1         | 8             | OCT/NOV/DEC           | 10                     | 151                     | 296                                                |
| JAN/FEB/MAR           | 1             | 0         | 1             | JAN/FEB/MAR           | 10                     | 82                      | 30                                                 |
| APR/MAY/JUNE          | 1             | 0         | 0             | APR/MAY/JUNE          | 10                     | 0                       | 0                                                  |